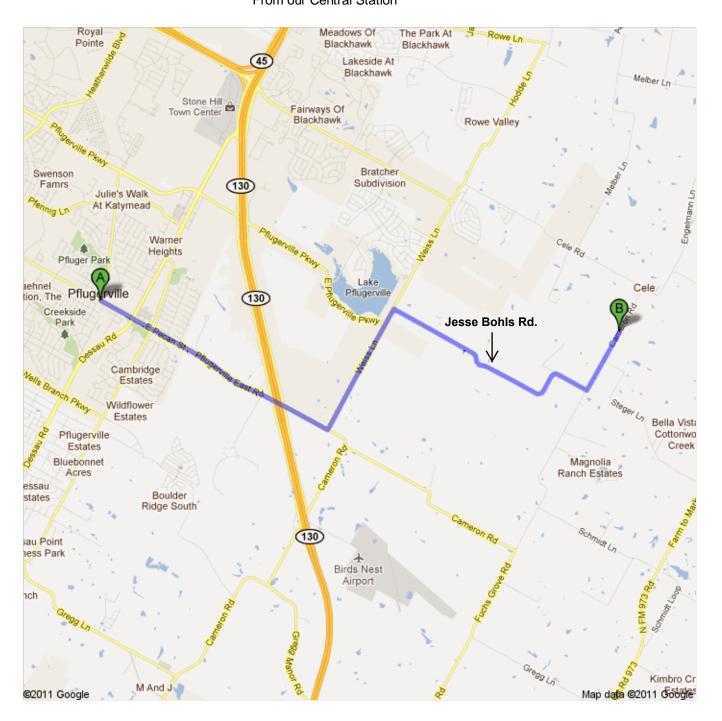

## Directions to 18412 Cameron Rd, Manor, TX 78653 7.5 mi – about 18 mins From our Central Station

## 230 E Pecan St, Pflugerville, TX 78660

| <ol> <li>Head southeast on Farm to Market Rd 1825/E Pecan St toward Wren Ave<br/>Continue to follow E Pecan St<br/>About 7 mins</li> </ol> | go 2.8 mi<br>total 2.8 mi |
|--------------------------------------------------------------------------------------------------------------------------------------------|---------------------------|
| 2. Turn left onto Weiss Ln About 3 mins                                                                                                    | go 1.5 mi<br>total 4.3 mi |
| 3. Turn right onto Jesse Bohls Dr About 6 mins                                                                                             | go 2.5 mi<br>total 6.7 mi |
| 4. Turn left onto Cameron Rd Destination will be on the left About 2 mins                                                                  | go 0.7 mi<br>total 7.5 mi |
| 18412 Cameron Rd, Manor, TX 78653                                                                                                          |                           |