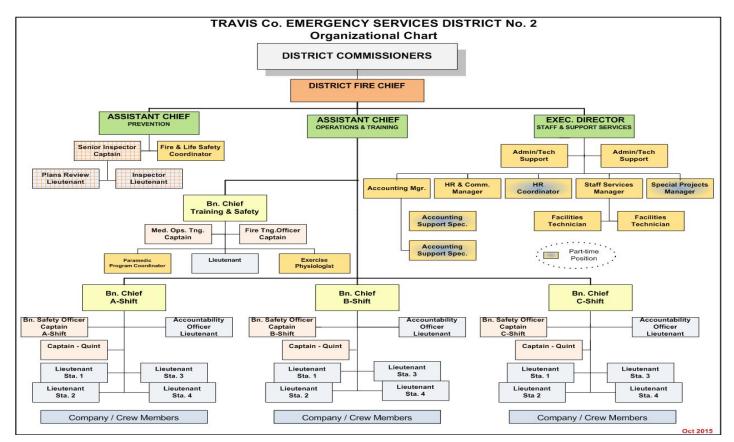

The organizational chart for the District is shown below.

Section I - 1

Budgeted funds can be transferred within each of the three major budget categories, (within the division), with approval of the District's Fire Chief. This allows division managers certain freedom to operate within their allocated budget.