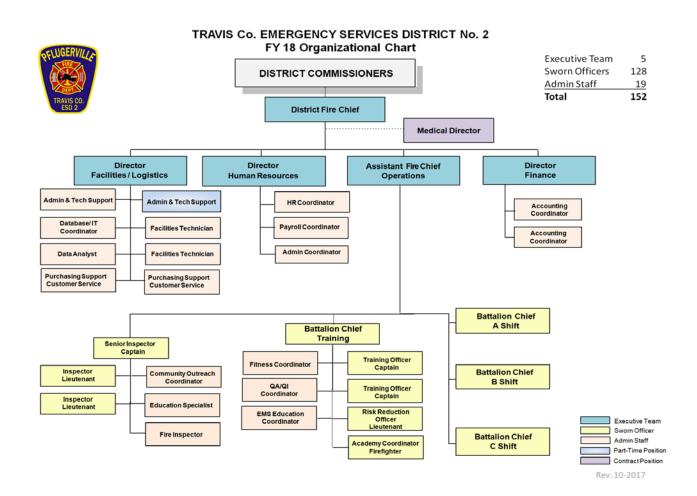

The Board of Commissioners appoints the District's Fire Chief. He/she is authorized to organize and direct the operations in an efficient and effective manner. The functional organization chart effective October 1, 2017 is as follows.